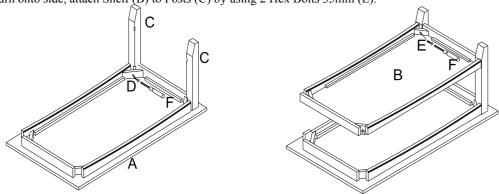

### Step 3

Lay Top Unit (A) upside down and attach 2 Posts (C) by using 2 Hex Bolts 45mm (D).

Note: It will help to have a second person at this time to assist in assembly.

Turn onto side, attach Shelf (B) to Posts (C) by using 2 Hex Bolts 35mm (E).

Step 4

Repeat same procedure with other 2 Posts (D).