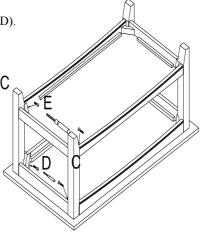

### Step 3

Lay Top Unit (A) upside down and attach 2 Posts (C) by using 2 Hex Bolts 45mm (D).

Note: It will help to have a second person at this time to assist in assembly.

Turn onto side, attach Shelf (B) to Posts (C) by using 2 Hex Bolts 35mm (E).

Step 4

Repeat same procedure with other 2 Posts (D).